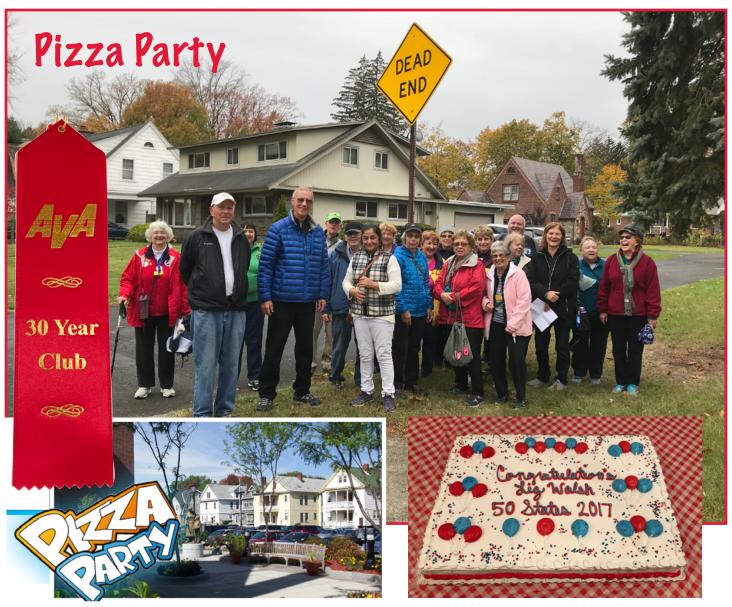

### **Event and Distance Milestones**

Congratulations to all our members who completed event and/or distance milestones published in the American Wanderer.

The achievements below are from the Oct/Nov and Dec/Jan issues. If your name was in the milestones listed in those issues and is not included below please e-mail Barbara Kolapakka at bkola67@gmail.com and it will be noted in the next listing.

| 30: Carol Puglisi  | 600: Sue Grey        |
|--------------------|----------------------|
| 75: Donna Farber   | 650: Marion Averill  |
| 125: Cathy McGuire | 850: Jackie Reynold  |
| Brian Walsh        | 900: Winnie Balz     |
| 150: Carol Loeber  | Doug Reynolds        |
| 275: Chris Yost    | 1100: Dave Janiga    |
| 300: Janice Golden | Linda Morzillo       |
| 325: Liz Walsh     | 1700: Barbara Piffat |
| 400: George Agars  | Joe Piffat           |
| 475: Karen Watson  | 2000: Eileen Skinner |
| 575: Mary Agars    |                      |