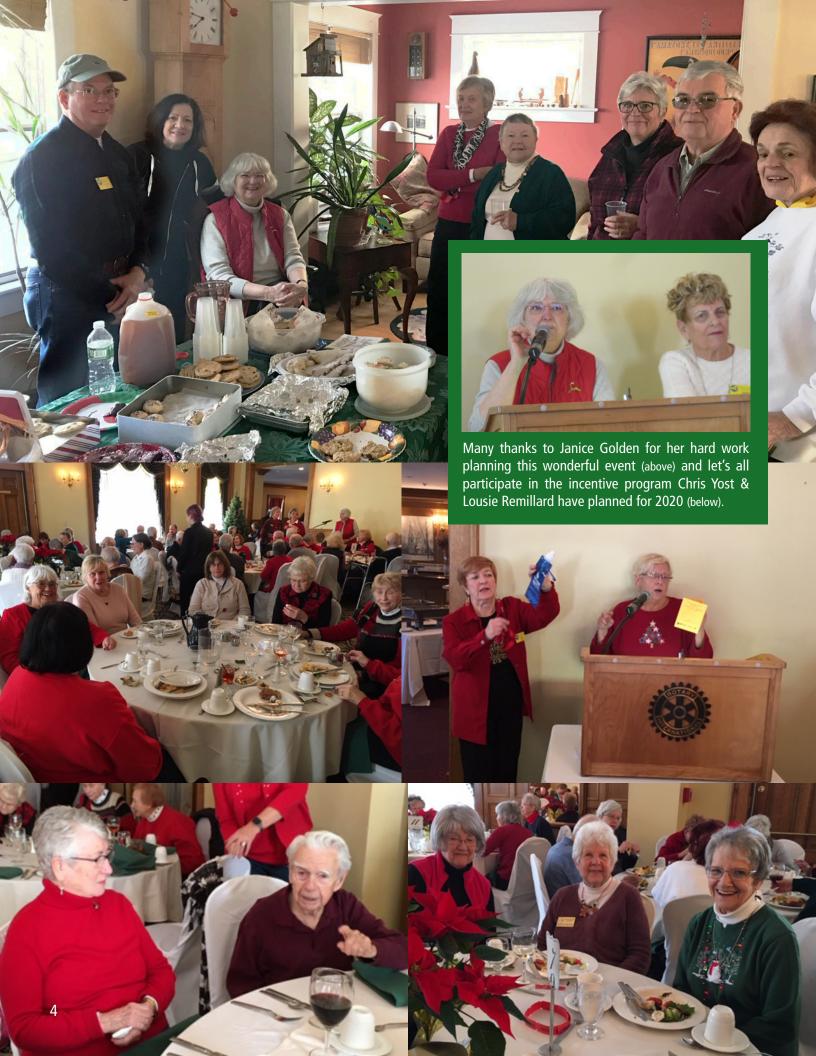

stampers, walk leaders and sweeps, photographers, map makers and walk participants. I am especially thankful for your friendship.



I wish you all a Happy New Year in 2020 and, as always,

Happy walking everyone, Teresa



There are no club meetings during the winter months.

We do not meet in the winter months.

The first club meeting in 2019 will be Monday, March 16, 2020

Articles for the next newsletter are due February 20. Please send to arden.lawand@verizon.net

★ Please send all hotmails to Eileen by Sunday night for announcements related to the week. ★
There will only be one hotmail per week to the membership.

# **New Officers Elected to begin serving January 1, 2020**

President ~ Wayne Knapp



Vice President ~ Christine Yost













# 25th Annual Holiday Walk & Party













## EMPIRE STATE CAPITAL VOLKSSPORTERS

### **MEMBERSHIP FORM**

| Memberships run from January 1 to December 31 each year                                                                                                                                                                                                                                                                                                                                                                                                                                                                               |                                                                        |