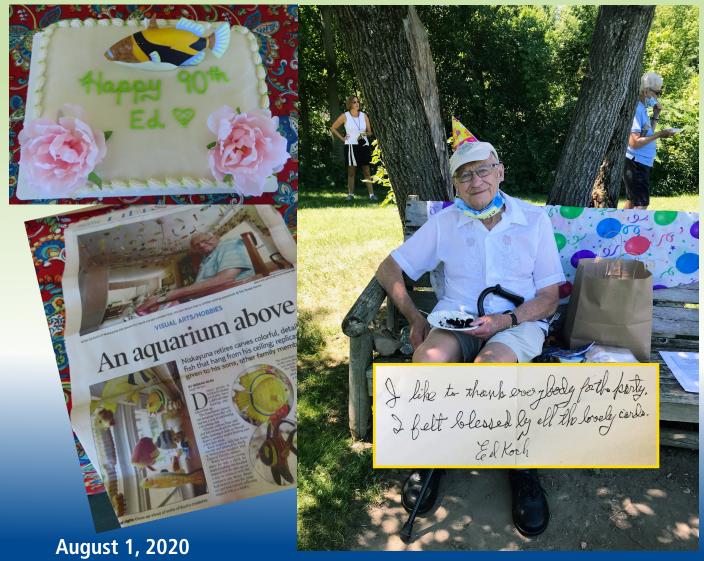

WWW.WALKESCV.ORG September 2020

Empire State Capital Volkssporters helped Ed Koch have a memorable birthday at a special place. Thank you Winnie, Vera, Marv, Lea, Sue and Annelisa for making sure the day was a special one.